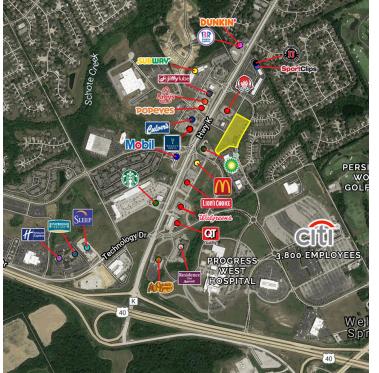

## **PROPERTY DETAILS**

Build to suit options available 336 Parking Spaces 3.79 Acres

Great location right off Highway K in O'Fallon, MO