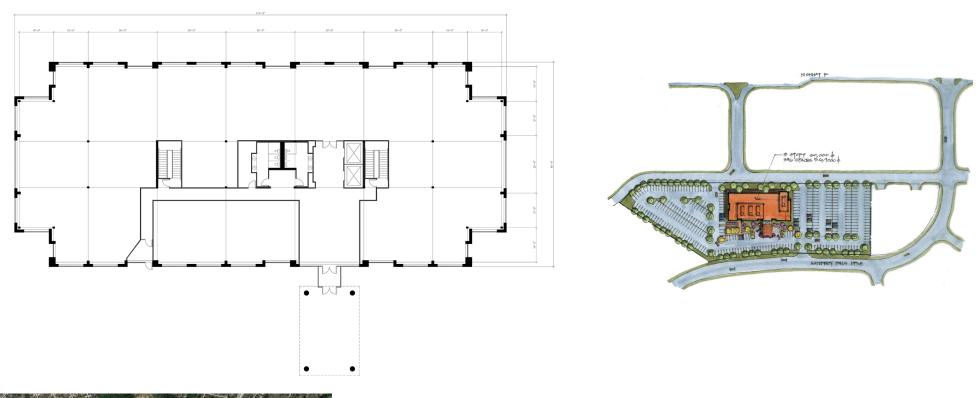

## INDUSTRIAL BUILDING FOR SALE

Waterbury Falls Drive, Lot 3 O'Fallon, MO 63368

20,000 - 40,000 SF | \$2,400,000

## **PROPERTY DETAILS**

Build to suit options available 336 Parking Spaces 3.79 Acres

Great location right off Highway K in O'Fallon, MO