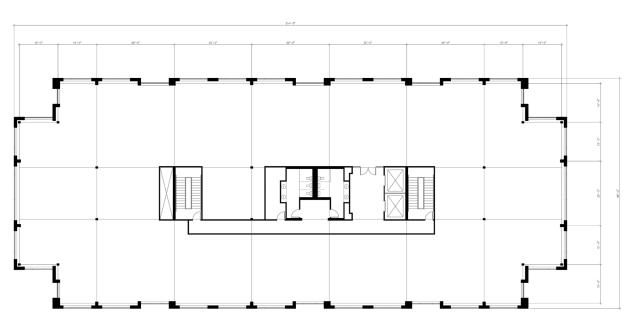

## INDUSTRIAL BUILDING FOR SALE

Waterbury Falls Drive, Lot 3 O'Fallon, MO 63368

20,000 - 40,000 SF | \$2,400,000

## **PROPERTY DETAILS**

Build to suit options available 336 Parking Spaces 3.79 Acres

Great location right off Highway K in O'Fallon, MO