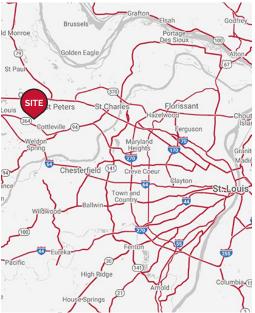

## INDUSTRIAL BUILDING FOR SALE

Waterbury Falls Drive, Lot 3 O'Fallon, MO 63368

20,000 - 40,000 SF | \$2,400,000

## **PROPERTY DETAILS**

Build to suit options available 336 Parking Spaces 3.79 Acres

Great location right off Highway K in O'Fallon, MO